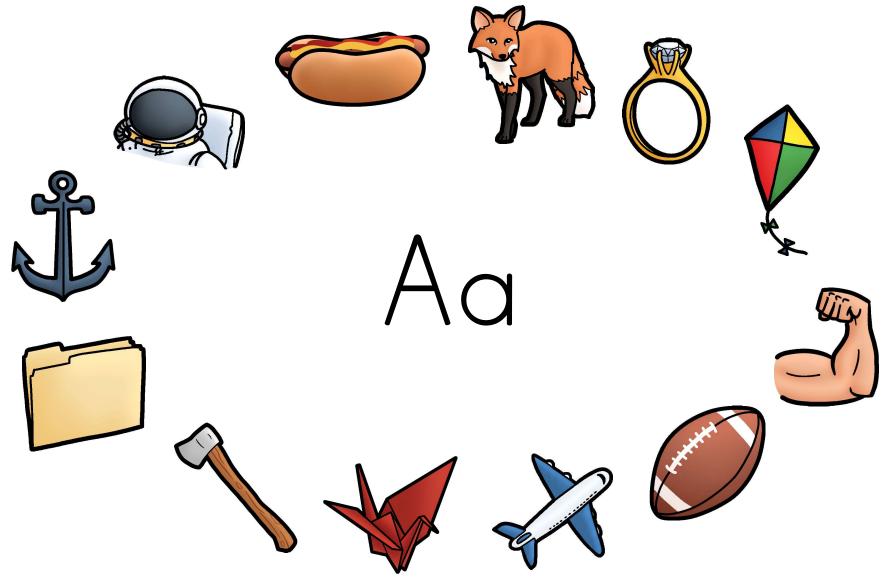

# Day 1 - Finding the 'A' Words

Connect all the pictures that start with 'a' to the 'Aa' partners in the center!