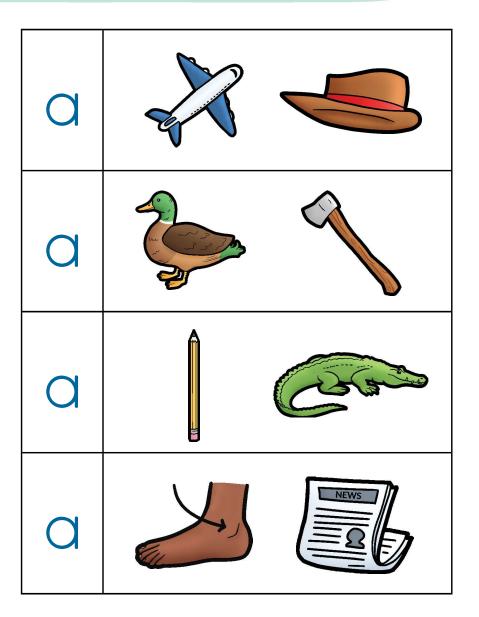

# Day 3 - Which One Starts with 'A'?

Circle the picture that begins with the letter 'a'.

| a | LIBERTY 2007 |  |
|---|--------------|--|
| a |              |  |
| a | 90           |  |
| a |              |  |