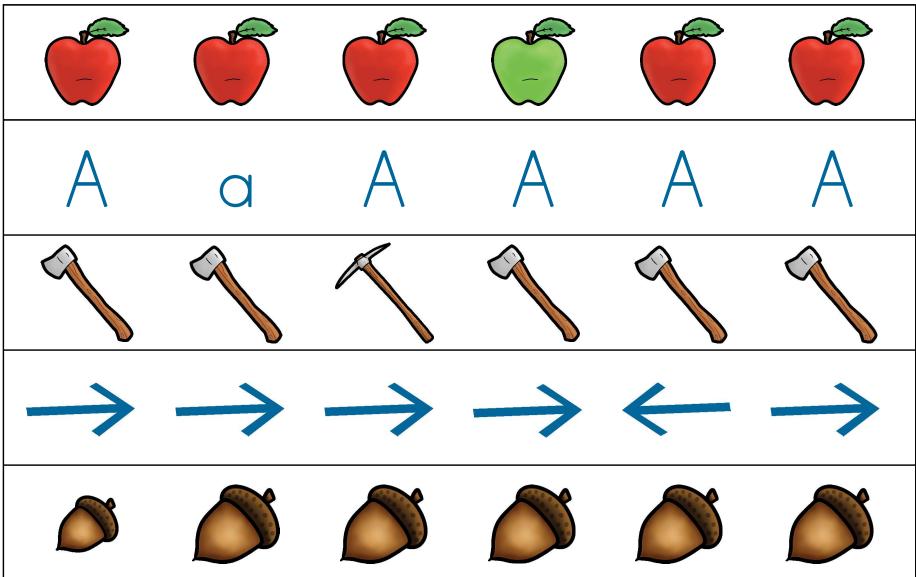

# Day 2 - Which is the Odd One Out?

Below, can you circle the pictures that are different?