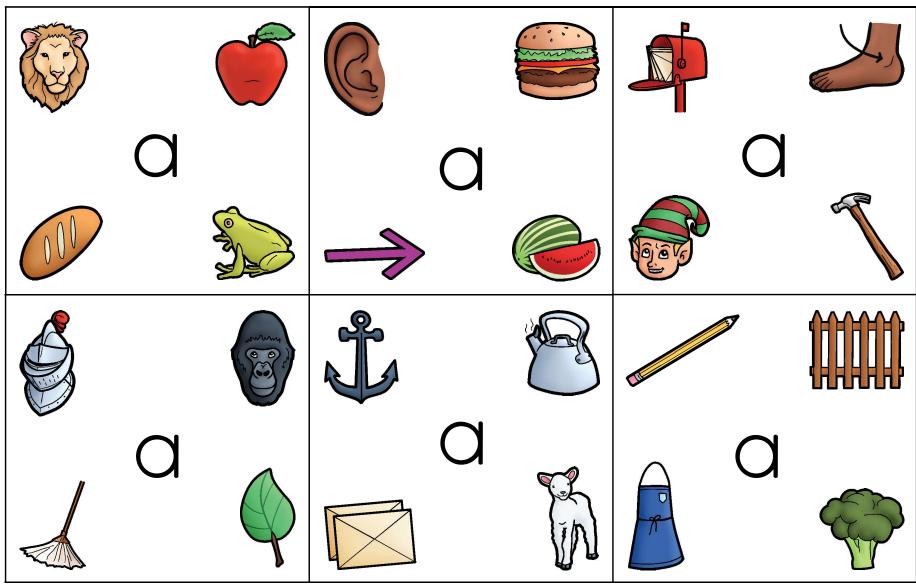

# Day 1 - Finding the 'A' Words

Connect all the pictures that start with 'a' to the 'Aa' partners in the center!