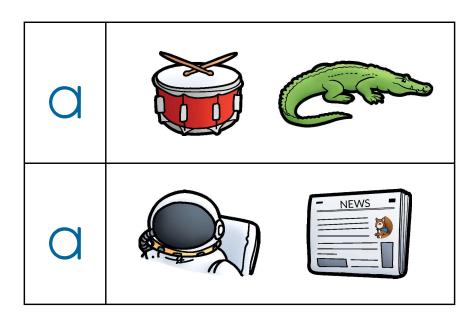

# Day 3 - Which One Starts with 'A'?

Circle the picture that begins with the letter 'a'.

| a | LIBERTY 2007 |  |
|---|--------------|--|
| a |              |  |
| a | 90           |  |
| a |              |  |