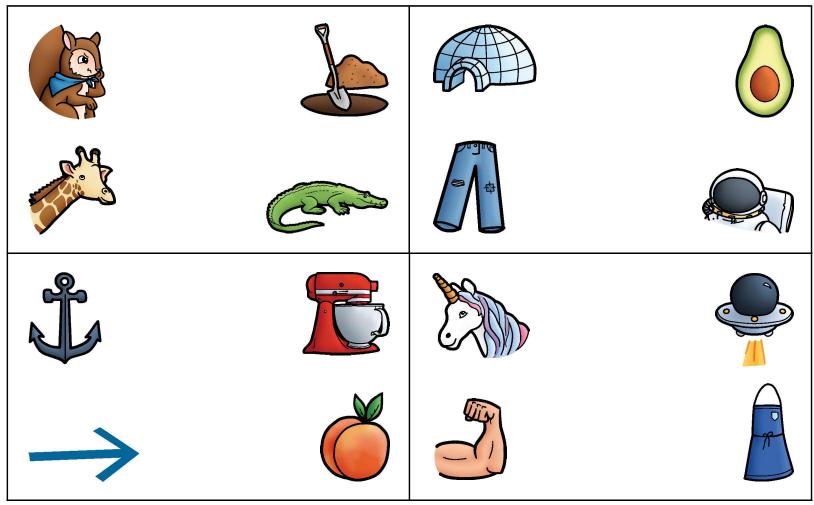

# Day 1 - Finding the 'A' Words

Connect all the pictures that start with 'a' to the 'Aa' partners in the center!