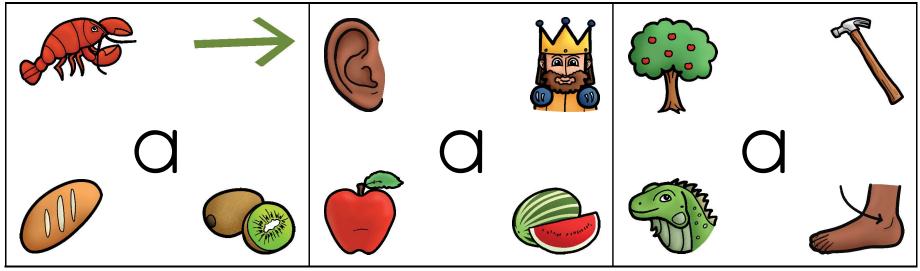

#### Day 1 - Introducing the Letter 'A'

Practice writing uppercase "A's and lowercase 'a's.

Write the letter 'a' under each picture, sound out the picture.

Circle the correct letter the picture begins with.

<u>--</u>nt

<u>--</u>pple

\_\_corr

b

(

ال