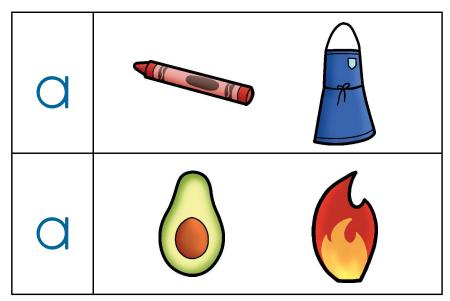

# Day 3 - Which One Starts with 'A'?

Circle the picture that begins with the letter 'a'.

| a | LIBERTY 2007 |  |
|---|--------------|--|
| a |              |  |
| a | 90           |  |
| a |              |  |