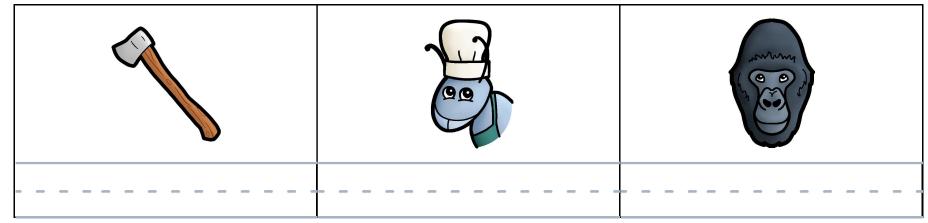

# Day 2 - Which is the Odd One Out?

Below, can you circle the pictures that are different?