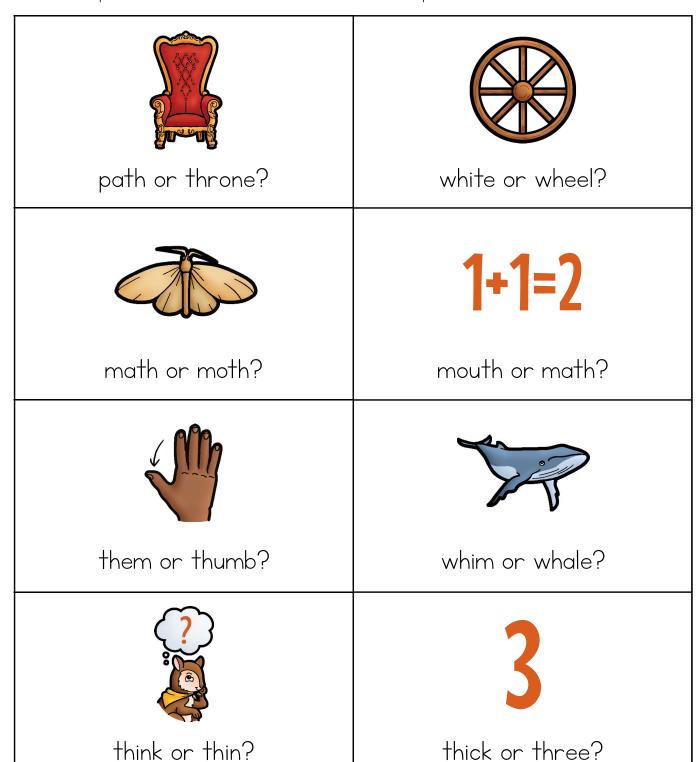

#### **Circle the Correct Word**

Look at the picture and circle the word that matches the picture.

th & wh